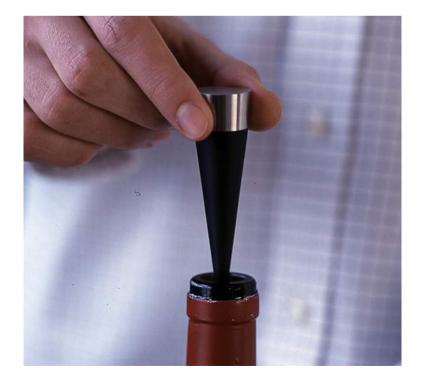

## WINE AND CARAFE STOPPER

The Grand Cru wine and carafe stopper.

Place the stopper in the bottle or any of the carafes, press lightly and the weight of the stopper will make an airtight seal.

- The Grand Cru wine stopper is a cone shape that will seal most bottles effectively.
- The weight of the steel top and the flexible rubber are perfectly matched to produce an airtight seal every time.
- The Grand Cru carafe stopper is specially designed for the Grand Cru wine carafes, but also fits normal wine bottles.
- The design of the wine and carafe stopper complements other items in the Grand Cru range.

Product name:Wine Stopper Designer:Erik Bagger Art. No.:5030 Length: (cm)9