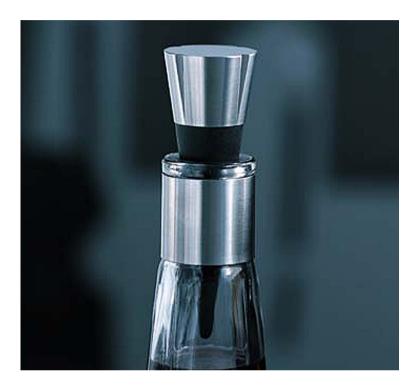

## WINE AND CARAFE STOPPER

The Grand Cru wine and carafe stopper.

Place the stopper in the bottle or any of the carafes, press lightly and the weight of the stopper will make an airtight seal.

- The Grand Cru wine stopper is a cone shape that will seal most bottles effectively.
- The weight of the steel top and the flexible rubber are perfectly matched to produce an airtight seal every time.
- The Grand Cru carafe stopper is specially designed for the Grand Cru wine carafes, but also fits normal wine bottles.
- The design of the wine and carafe stopper complements other items in the Grand Cru range.

The Grand Cru wine stopper is made from solid matt polished stainless steel and black rubber. (All materials are food and drinks compatible.)

Product name:Carafe Stopper Designer:Erik Bagger Art. No.:5330 Length: (cm)10