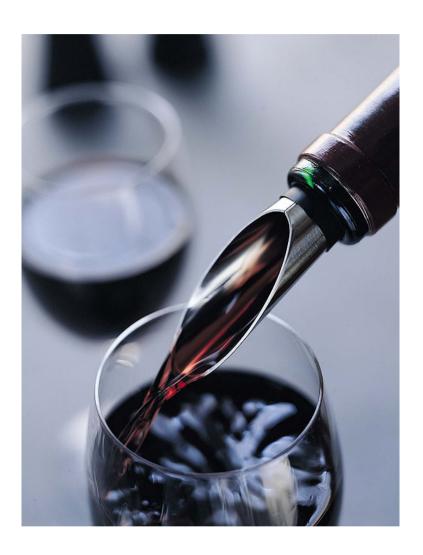

## **WINE POURER**

The Grand Cru wine pourer - no more drips on the tablecloth.

Simply place the wine pourer in the bottle opening and start pouring.

- ✓ The Grand Cru wine pourer allows the wine to flow at a constant low speed, letting the wine aerate on its way into the glass.
- √ The sharply defined edge of the wine pourer prevents the wine dripping on to the table.
- ✓ The wine pourer fits almost all bottles.
- ✓ The wine pourer also fits both the Grand Cru serving carafe and the small carafes.

The Grand Cru wine pourer is made from matt polished stainless steel and black rubber.

Product name: Wine Pourer

Designer:Erik Bagger

Art. No.:5037 Length: (cm)8