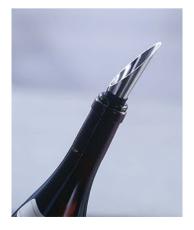

## **WINE POURER**

The Grand Cru wine pourer - no more drips on the tablecloth.

Simply place the wine pourer in the bottle opening and start pouring.

- ✓ The Grand Cru wine pourer allows the wine to flow at a constant low speed, letting the wine aerate on its way into the glass.
- √ The sharply defined edge of the wine pourer prevents the wine dripping on to the table.
- ✓ The wine pourer fits almost all bottles.
- ✓ The wine pourer also fits both the Grand Cru serving carafe and the small carafes.

The Grand Cru wine pourer is made from matt polished stainless steel and black rubber.

Product name: Wine Pourer

Designer:Erik Bagger

Art. No.:5037 Length: (cm)8