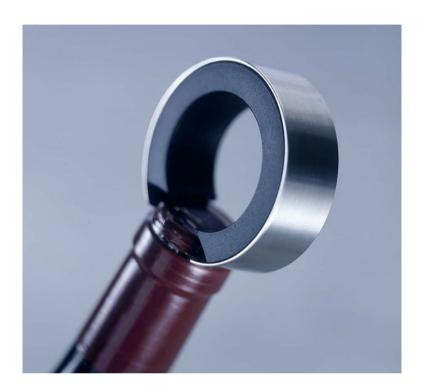

## **FOIL CUTTER**

The Grand Cru foil cutter - safely and easily cuts the foil leaving smooth edges.

The foil cutter is placed on the bottle. Make a half turn to the left and a half turn to the right, and the foil is cut. Lift up and the foil is removed.

- √ The four sharp knives on the Grand Cru foil cutter make one precise cut.
- ✓ The rubber edge ensures the correct cutting height.
- Design and functionality complement each other.
- √ The foil cutter matches other products in the Grand Cru series.

The Grand Cru foil cutter is made of matt polished steel and black rubber.

Product name:

Designer:

Art. No.:5035